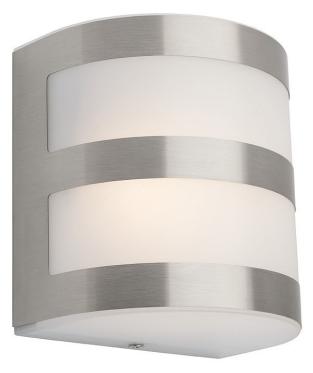

## RICHIE MXD4911

## **Features**

- 10W AC LED Wall Light, Available with PIR Sensor
- 316 Stainless Steel with Acrylic Diffuser
- IP54 Rating

|                | Dimensions          |  |  |  |
|----------------|---------------------|--|--|--|
| Without Sensor | W: 12cm x H: 13cm   |  |  |  |
|                | Extension: 8.6cm    |  |  |  |
| With Sensor    | W: 12cm x H: 17.5cm |  |  |  |
|                | Extension: 8.6cm    |  |  |  |

| MODEL NUMBER | DESCRIPTION                 | COLOUR              | GLOBE TYPE |
|--------------|-----------------------------|---------------------|------------|
| MXD4911      | AC LED Exterior             | 316 Stainless Steel | 10W AC LED |
| MXD4911SEN   | AC LED Exterior with Sensor | 316 Stainless Steel | 10W AC LED |