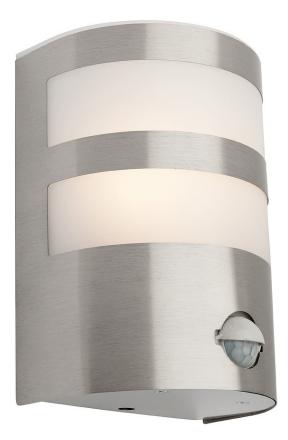

## RICHIE MXD4911

## **Features**

- 10W AC LED Wall Light, Available with PIR Sensor
- 316 Stainless Steel with Acrylic Diffuser
- IP54 Rating

|                | Dimensions          |  |  |  |
|----------------|---------------------|--|--|--|
| Without Sensor | W: 12cm x H: 13cm   |  |  |  |
|                | Extension: 8.6cm    |  |  |  |
| With Sensor    | W: 12cm x H: 17.5cm |  |  |  |
|                | Extension: 8.6cm    |  |  |  |

| MODEL NUMBER | DESCRIPTION                 | COLOUR              | GLOBE TYPE |
|--------------|-----------------------------|---------------------|------------|
| MXD4911      | AC LED Exterior             | 316 Stainless Steel | 10W AC LED |
| MXD4911SEN   | AC LED Exterior with Sensor | 316 Stainless Steel | 10W AC LED |